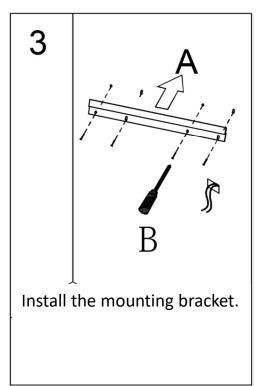

#### **INSTALLATION**

For drywall installation, mark the hole locations and drill  $\Phi$  6mm holes for the drywall anchors. Install a junction box behind the mirror for power connections.

Using the wall studs to hang the mirror is highly recommended.