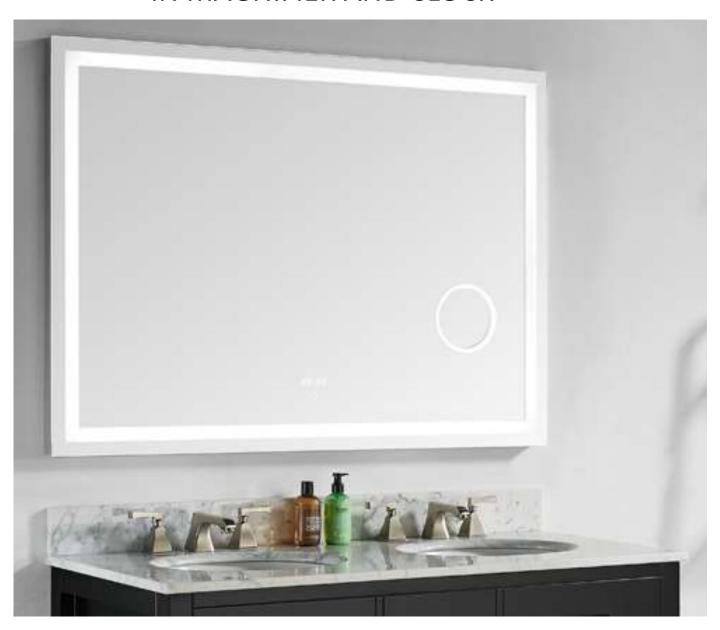

# LED LIGHTED MIRROR W/BUILT-IN MAGNIFIER AND CLOCK

Model: 62434835

#### 1. Touch switch

- a. Press the switch once to turn on/off the LED lights.
- b. When the lights are on, press and hold the switch for about 3 seconds to change the color temperature.

### 2. Setting the clock

- a. To change the hour, press the button on the left.
- b. To change the minute press the button on the right.