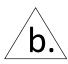

#### 1. Touch switch

- a. Press the switch once to turn on/off the LED lights.
- b. When the lights are on, press and hold the switch for about 3 seconds to change the color temperature.