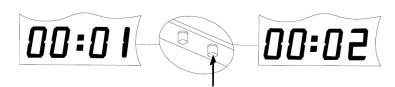

### 2. Setting the clock

- a. To change the hour, press the button on the left.
- b. To change the minute press the button on the right.