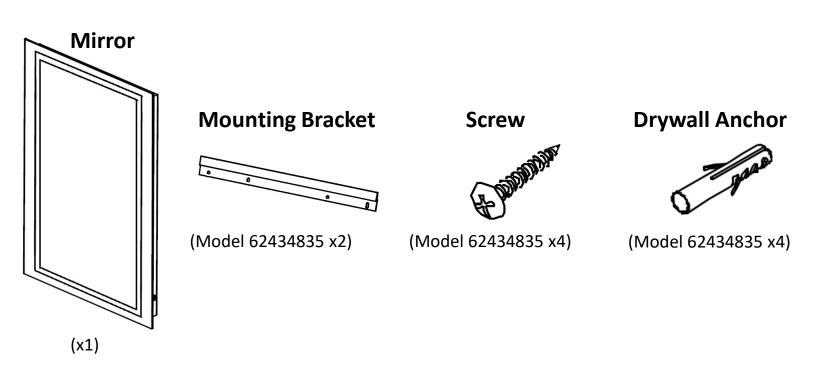

# **USER GUIDE**

# LED LIGHTED MIRROR W/BUILT-IN MAGNIFIER AND CLOCK



Model: 62434835



#### **IMPORTANT SAFETY INFORMATION**

Please read through this installation instruction so you will know how to install and operate your model properly. Keep this document in a safe place for future reference after use.

## **WARNING**

This product must be installed in accordance with the installation instruction by qualified technician. Failure to follow instruction could result in death or serious bodily injury.

## **A** CAUTION

This product must be serviced by qualified personnel. ALWAYS unplug the power cord or turn off the circuit breaker before service.

#### PACKAGE CONTENTS



#### **INSTALLATION**



For drywall installation, mark the hole locations and drill  $\Phi$  6mm holes for the drywall anchors. Install a junction box behind the mirror for power connections.













Using the wall studs to hang the mirror is highly recommended.

## **INSTALLATION DIMENSIONS**





| Model #  | Α  | В  | С     |
|----------|----|----|-------|
| 62434835 | 48 | 35 | 1 5/8 |

#### **BASIC OPERATION**



#### 1. Touch switch

- a. Press the switch once to turn on/off the LED lights.
- b. When the lights are on, press and hold the switch for about 3 seconds to change the color temperature.

### 2. Setting the clock

- a. To change the hour, press the button on the left.
- b. To change the minute press the button on the right.







#### CARE AND MAINTENANCE

Clean the