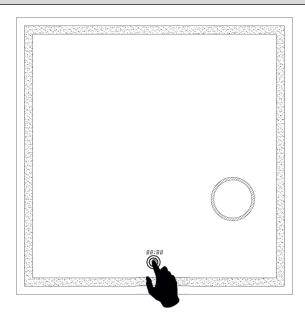

#### 1. Touch switch

- a. Press the switch once to turn on/off the LED lights.
- b. When the lights are on, press and hold the switch for about 3 seconds to change the color temperature.