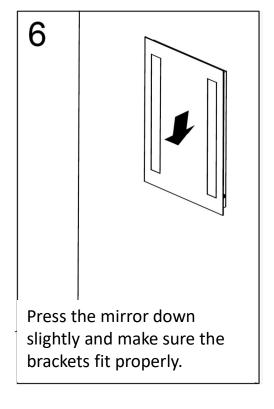

#### **INSTALLATION**

For drywall installation, mark the hole locations and drill  $\Phi$  6mm holes for the drywall anchors. Install a junction box behind the mirror for power connections.

Using the wall studs to hang the mirror is highly recommended.