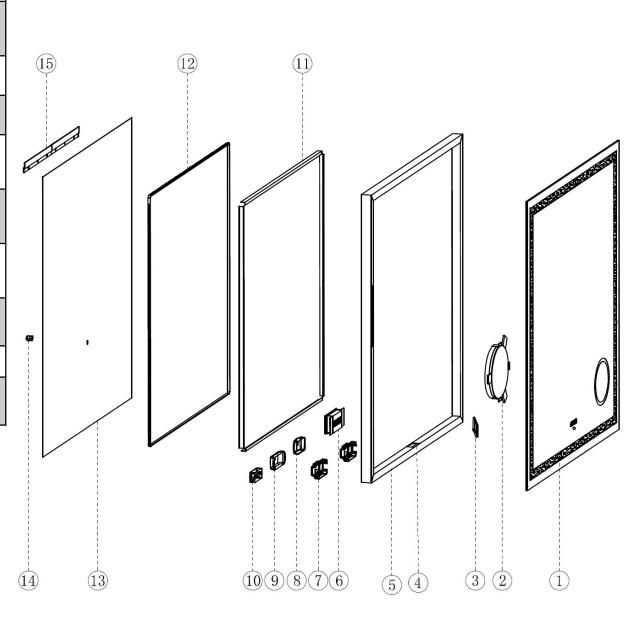

# **Exploded view**

| Part | Description          |  |
|------|----------------------|--|
| 1    | Mirror               |  |
| 2    | Magnifier            |  |
| 3    | Touch Switch         |  |
| 4    | Clock Dials          |  |
| 5    | Aluminum<br>Frame    |  |
| 6    | Clock Unit           |  |
| 7    | Connection<br>Box    |  |
| 8    | Clock Driver         |  |
| 9    | LED Driver           |  |
| 10   | Touch Switch<br>Box  |  |
| 11   | LED Strip<br>Support |  |
| 12   | LED Strip            |  |
| 13   | Galvanized<br>Plate  |  |
| 14   | Cable Gland          |  |
| 15   | Mounting<br>Bracket  |  |