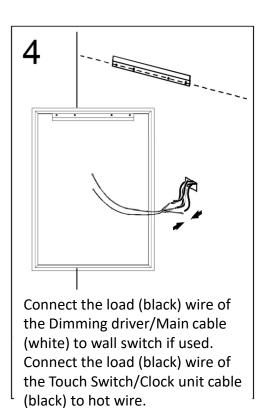

#### **INSTALLATION**

For drywall installation, mark the hole locations and drill  $\Phi$  6mm holes for the drywall anchors. Install a junction box behind the mirror for power connections.

Using the wall studs to hang the mirror is highly recommended.