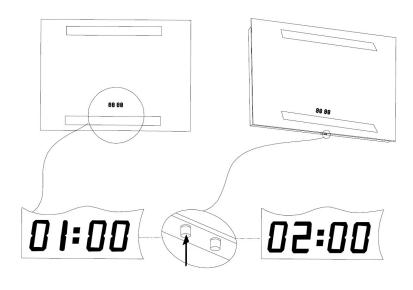

### 2. Setting the clock

- a. To change the hour, press the button on the left.
- b. To change the minute press the button on the right.