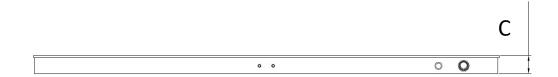

## **INSTALLATION DIMENSIONS**

| Model #  | Α  | В  | С     |
|----------|----|----|-------|
| 62434835 | 48 | 35 | 1 5/8 |