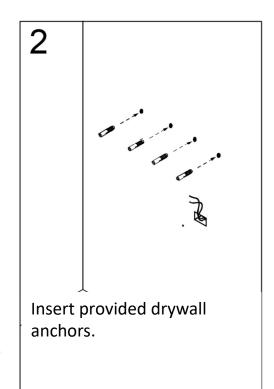

#### **INSTALLATION**

For drywall installation, mark the hole locations and drill  $\Phi$  6mm holes for the drywall anchors. Install a junction box behind the mirror for power connections.

Using the wall studs to hang the mirror is highly recommended.