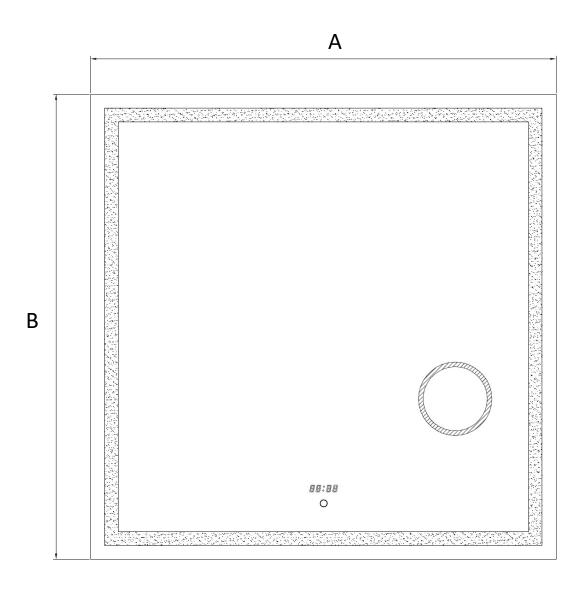

## **INSTALLATION DIMENSIONS**

| Model #  | Α  | В  | С     |
|----------|----|----|-------|
| 62434835 | 48 | 35 | 1 5/8 |