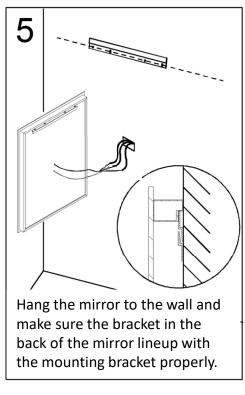

#### **INSTALLATION**

For drywall installation, mark the hole locations and drill  $\Phi$  6mm holes for the drywall anchors. Install a junction box behind the mirror for power connections.

Using the wall studs to hang the mirror is highly recommended.