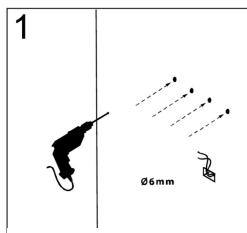

#### **INSTALLATION**

For drywall installation, mark the hole locations and drill  $\Phi$  6mm holes for the drywall anchors. Install a junction box behind the mirror for power connections.

Using the wall studs to hang the mirror is highly recommended.